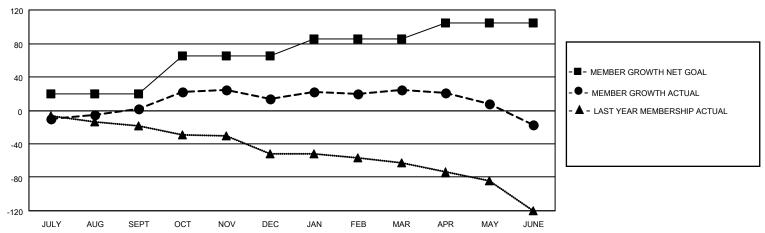

## GOALS AND ACTUAL MEMBERS CUMULATIVE

| DROPPED CLUBS: 1 |     | 29 CLUBS OF 44 ADDED 1 OR<br>MORE NEW MEMBERS | GENDER DISTRIBUTION                 |              |  |
|------------------|-----|-----------------------------------------------|-------------------------------------|--------------|--|
|                  |     | MORE NEW MEMBERS                              | MALE 840 (69.71%)                   |              |  |
|                  |     |                                               | FEMALE                              | 365 (30.29%) |  |
| DROPPED MEMBERS  |     |                                               | NON BINARY                          | 0 (0.00%)    |  |
|                  |     |                                               | PREFER NOT TO ANSWER                | 0 (0.00%)    |  |
| DECEASED         | 23  |                                               |                                     |              |  |
| CLUB CANCELLED   | 0   | CLICK HERE FOR CUMULATIVE                     | TOTAL FAMILY UNIT MEMBERS 318       |              |  |
| OTHER            | 107 | MEMBERSHIP DATA                               |                                     |              |  |
| TOTAL            | 130 |                                               | FAMILY MEMBERS PAYING HALF DUES 163 |              |  |
|                  |     |                                               |                                     |              |  |