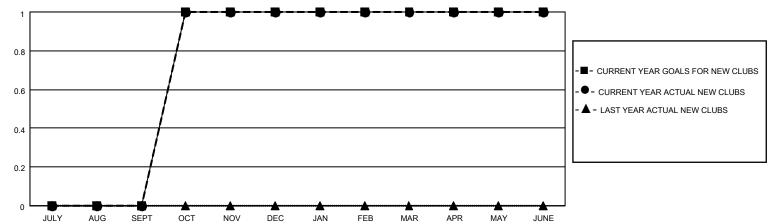

## MONTHLY MEMBERSHIP PROGRESS REPORT

LOCATION IOWA District 9 EC Results as of: 6/30/2022

| Clubs RESULTS FOR 2021-2022 |   |   |   | Members RESULTS FOR 2021-2022 |    |    |    |
|-----------------------------|---|---|---|-------------------------------|----|----|----|
|                             |   |   |   |                               |    |    |    |
| JULY/AUG/SEPT               | 0 | 0 | 1 | JULY/AUG/SEPT                 | 20 | 26 | 24 |
| OCT/NOV/DEC                 | 1 | 1 | 0 | OCT/NOV/DEC                   | 45 | 51 | 33 |
| JAN/FEB/MAR                 | 0 | 0 | 0 | JAN/FEB/MAR                   | 20 | 20 | 9  |
| APR/MAY/JUNE                | 0 | 0 | 0 | APR/MAY/JUNE                  | 20 | 24 | 64 |

## GOALS AND ACTUAL NEW CLUBS CUMULATIVE



## GOALS AND ACTUAL MEMBERS CUMULATIVE



| DROPPED CLUBS: 1 |     | 29 CLUBS OF 44 ADDED 1 OR<br>MORE NEW MEMBERS | GENDER DISTRIBUTION                 |              |  |
|------------------|-----|-----------------------------------------------|-------------------------------------|--------------|--|
|                  |     | MORE NEW MEMBERS                              | MALE 840 (69.71%)                   |              |  |
|                  |     |                                               | FEMALE                              | 365 (30.29%) |  |
| DROPPED MEMBERS  |     |                                               | NON BINARY                          | 0 (0.00%)    |  |
|                  |     |                                               | PREFER NOT TO ANSWER